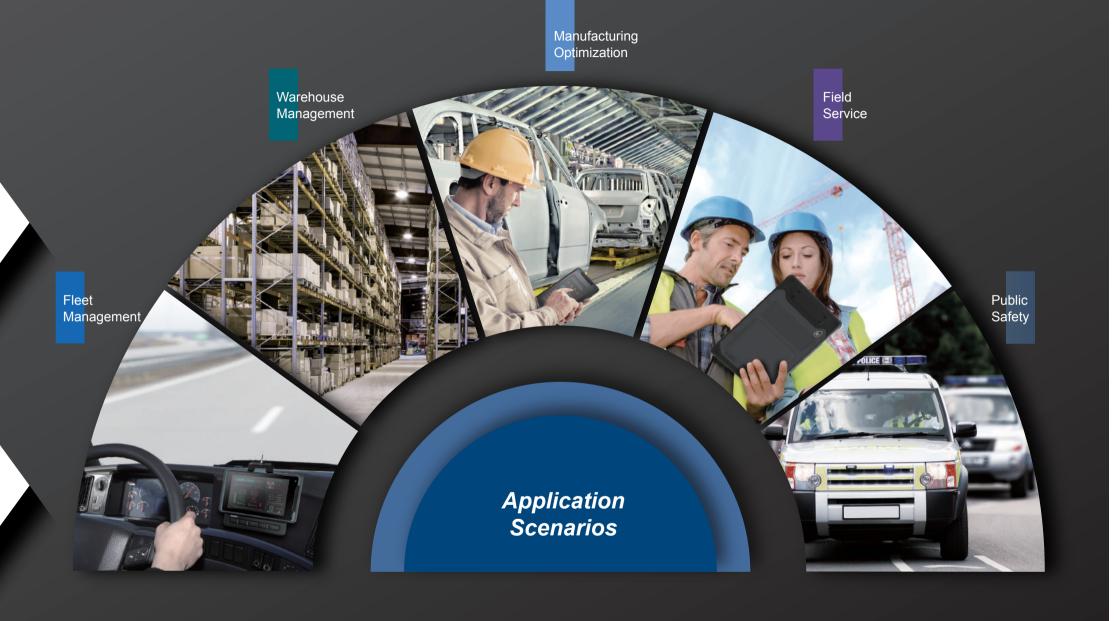

# **AIM Series Tablets**

Advancements in mobile technology are transforming field service operations. Mobile computing devices provide real-time data access, enabling field workers to make informed decisions on the spot. This streamlines workflows and improves efficiency to ultimately optimize quality and increase productivity.

# **Application-Oriented**

Equipped with extension ports for and docking stations to support a wide range of applications.