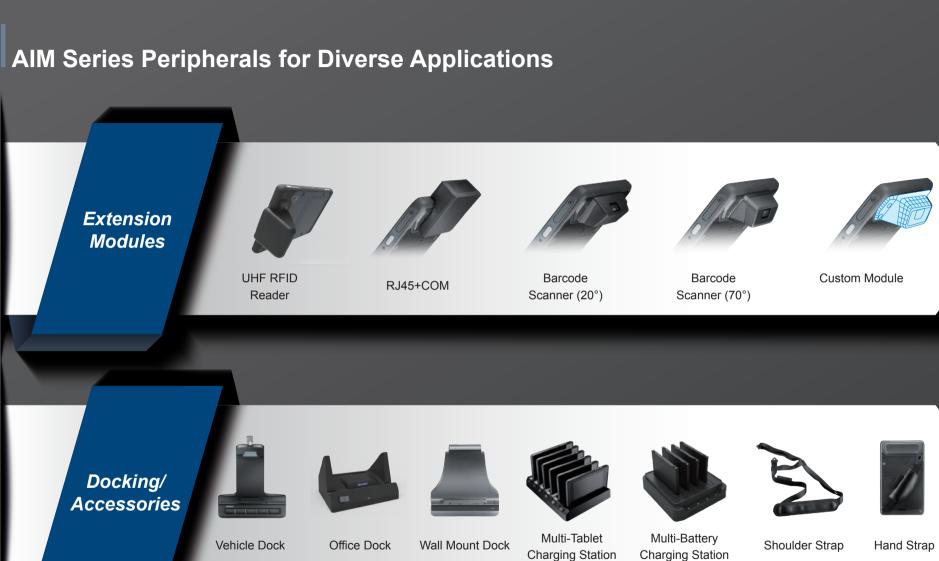

The AIM series tablets are also equipped with extension ports for integrating additional modules that expand the system functionalities to support a wide range of applications.

# **Application-Oriented**

Equipped with extension ports for and docking stations to support a wide range of applications.