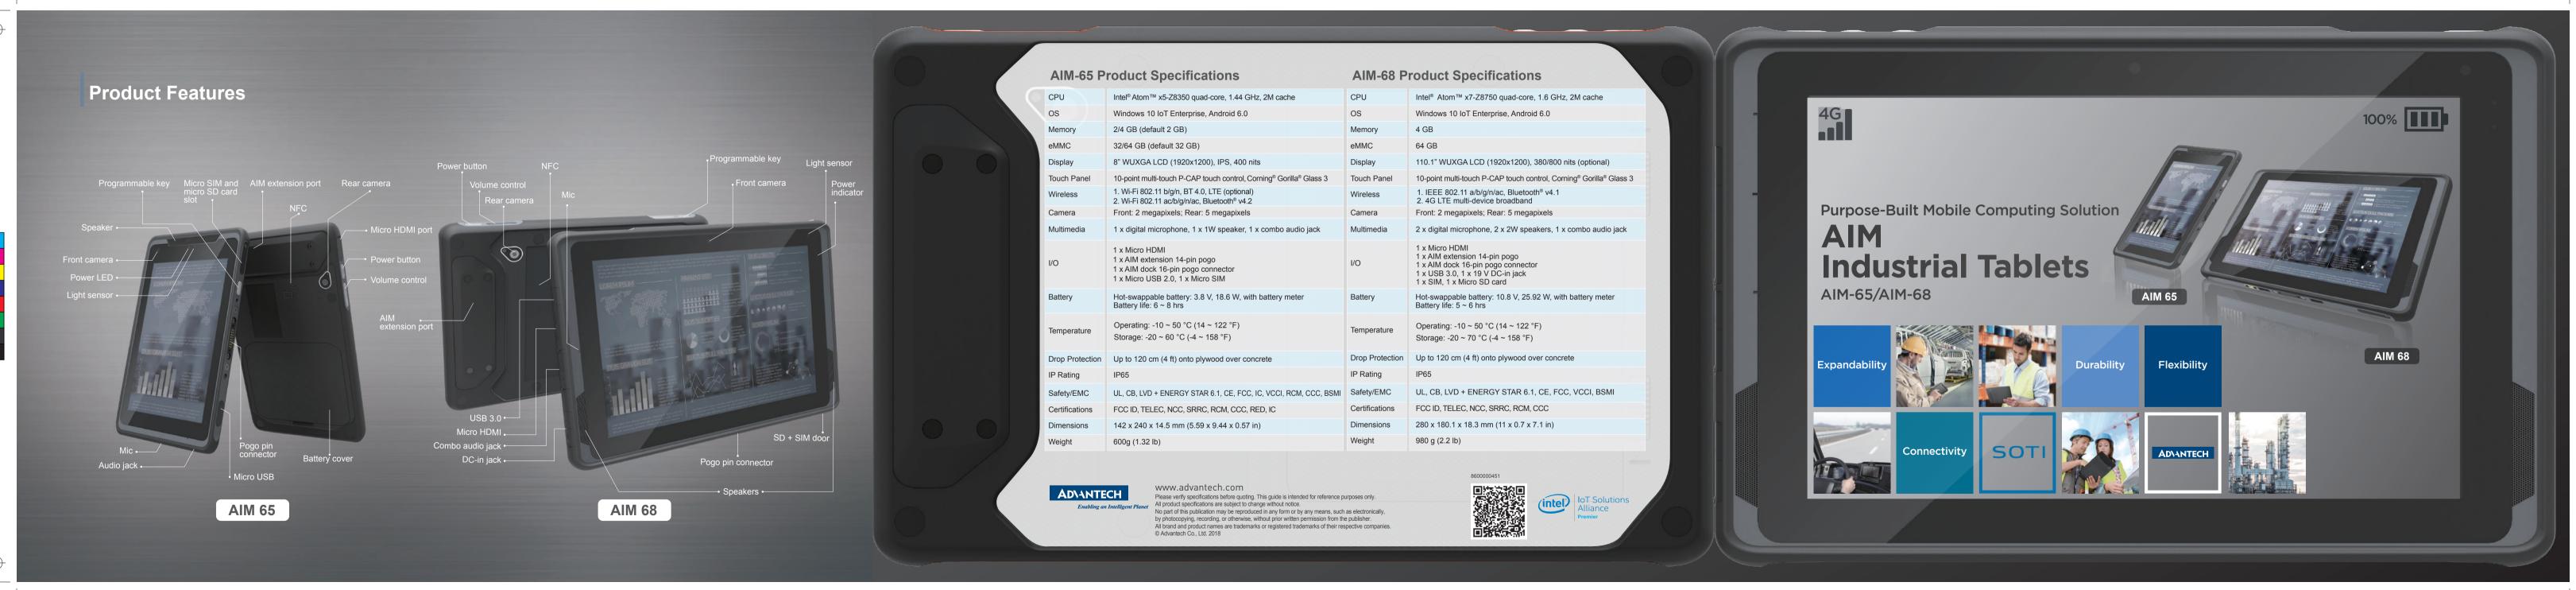

Advantech's AIM series tablets feature an Intel® Atom™ processor with dual OS support for Windows IoT Enterprise and Android 6.0. Built-in Wi-Fi, NFC, 3G/4G LTE, and Bluetooth technology enable high-speed data transmissions and real-time communication with a centralized management center as well as other field devices. Moreover, their lightweight, fanless design ensures maximum portability for easy operation.

The AIM series tablets are also equipped with extension ports for integrating additional modules that expand the system functionalities to support a wide range of applications.

### **Features**

IP65 ingress protection to ensure durability for industrial applica-

with the provision of a single OS status minimizes system interrupimage for diverse tablet configutions for reliable long-duration

Features a mobile-friendly dashboard with programmable button and auto-power off setting that supports data visualization

Equipped with SOTI software to support the integration and management of multiple mobile devices.

The hot-swappable battery with

### **Flexible Customization**

customized with a specific logo or ing and ensure seamless integration with existing systems.

Sunlight-readable display with optical bonding (AIM-68) supports operation in outdoor and harsh

remaining power and recharge

ensures maximum portability for easy and convenient operation in